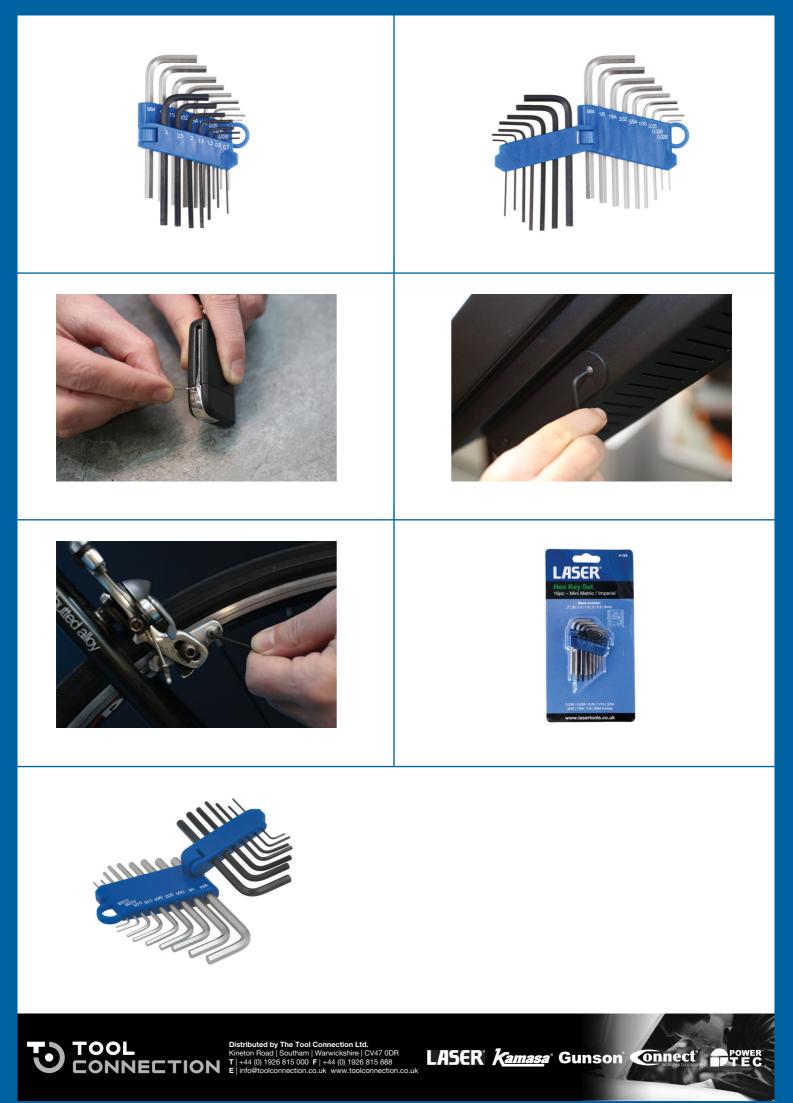

## Miniature Metric & Imperial Hex Key Set 16pc

A miniature Hex key set including both metric (0.7mm to 10mm) and imperial (0.028" to 3/8") keys for the hobbyist, electronics engineer, mobile phone, or any precision work.

## **Additional Information**

- Metric sizes: 0.7, 0.9, 1.3, 1.5, 2, 2.5, 3mm.
- Imperial (AF) sizes: 0.028", 0.036", 0.05", 1/16", 5/64", 3/32", 7/64", 1/8", 9/64".
- Manufactured from chrome vanadium with metric keys in a black finish & imperial keys insolver finish for easy identification.
- · Complete with storage a clip for safe keeping.