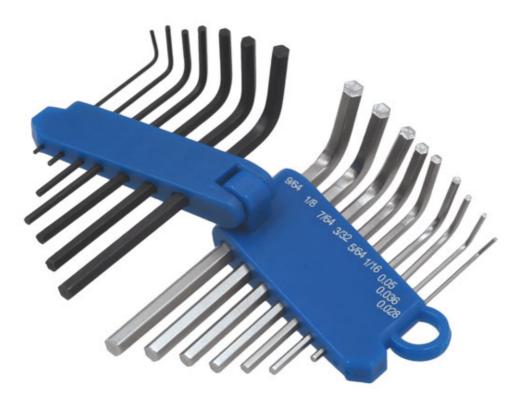

## Miniature Metric & Imperial Hex Key Set 16pc

A miniature Hex key set including both metric (0.7mm to 10mm) and imperial (0.028" to 3/8") keys for the hobbyist, electronics engineer, mobile phone, or any precision work.

## **Additional Information**

- Metric sizes: 0.7, 0.9, 1.3, 1.5, 2, 2.5, 3mm.
- Imperial (AF) sizes: 0.028", 0.036", 0.05", 1/16", 5/64", 3/32", 7/64", 1/8", 9/64".
- Manufactured from chrome vanadium with metric keys in a black finish & imperial keys insolver finish for easy identification.
- · Complete with storage a clip for safe keeping.